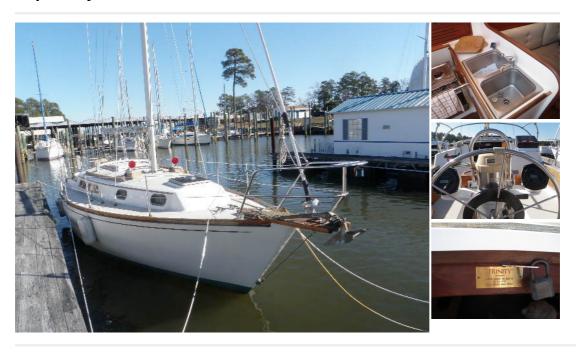

## **Description**

Trinity is a 1988 30' Cape Dory Mark II Hull #18. This vessel has been maintained by one owner. The engine has been replaced with a 31 horse Westerbeke diesel engine. All sails are in great shape

| Manufacturer: Cape Dory | Model: Mark II                  |
|-------------------------|---------------------------------|
| Year built: 1988        | Length (m): 9.14                |
| Beam (m): 3.048         | Draft (m): 1.524                |
| <b>LOA:</b> 10.0584     | Engine manufacturer: Westerbeke |
| No. of engines: 1       | <b>HP:</b> 30                   |
| <b>kW:</b> 30           | Fuel: Diesel                    |
| Fuel Capacity: 18       | No. of berths: 4                |
| Headroom: 1.8288        | WC & amp; bathrooms: 1          |
|                         |                                 |