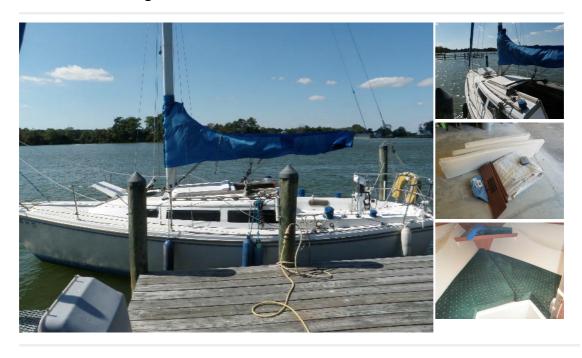

## **Description**

This 27' Catalina 1985 tall rig is powered by a 14 horse power Universal diesel engine. This vessel is turn key just get in and go. Her head sail is roller furling with a good Genoa attached. Main sail is in great shape and there is a second main and Genoa.

| Sales status: available        | Manufacturer: Catalina      |
|--------------------------------|-----------------------------|
| Model: Tall Rig                | Year built: 1985            |
| Length (m): 8.23               | Beam (m): 2.6822            |
| <b>Draft (m):</b> 1.2192       | Condition: well maintained  |
| Sale Type: Used                | Sale: On behalf of customer |
| Engine manufacturer: Universal | No. of engines: 1           |
| HP: 14                         | Fuel Capacity: 11           |
| Fresh water capacity: 11       | No. of berths: 4            |
| WC & amp; bathrooms: 1         |                             |