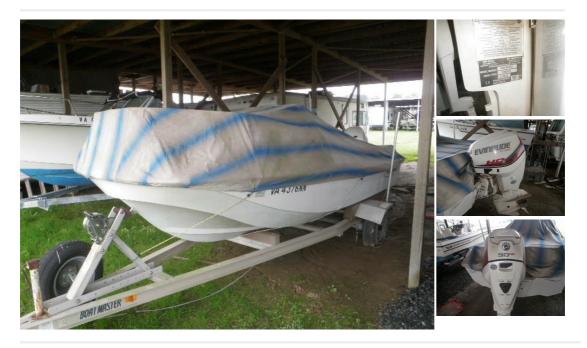

## **Description**

This 1985 boston Whaler has a like new 90 horse Evinrude E-tech 2013 engine. This vessel has been in storage for several years. Trailer included.

| Sales status: sold            | Manufacturer: Boston Whaler |
|-------------------------------|-----------------------------|
| Model: Montauk 17             | Year built: 1985            |
| Length: 5.18 m                | Condition: very good        |
| Propulsion: Outboard          | Steering: Cable steering    |
| Engine manufacturer: Evenrude | <b>HP:</b> 90               |
| Fuel: Petrol                  |                             |