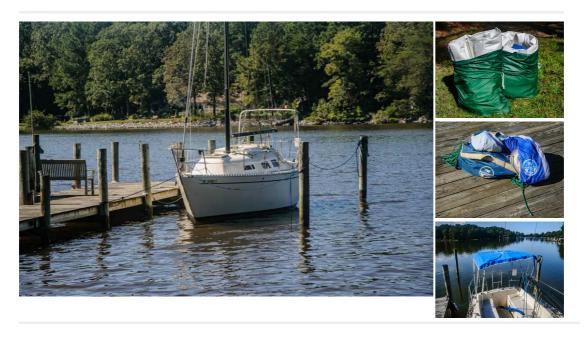

## **Description**

Euphoria is a Columbia 8.3 meter sailboat powered by a 1984 Universal Diesel engine 16 horse power. Sails are in great shape. Running rigging replace 2018 along with her bimini.

| Manufacturer: Columbia         | Model: 8.3 Meter          |
|--------------------------------|---------------------------|
| Year built: 1979               | Length (m): 8.30          |
| <b>LOA:</b> 8.2296             | Condition: very good      |
| Propulsion: Inboard            | Steering: Tiller steering |
| Engine manufacturer: Universal | Fuel: Diesel              |